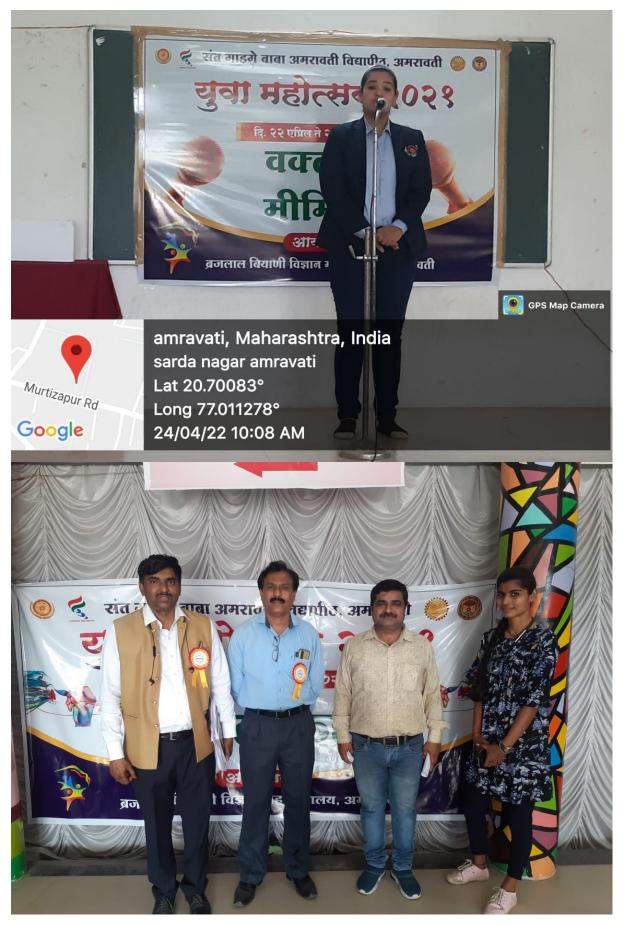

Every year Sant Gadge Baba Amravati University arranges inter-college level competitions in the name of Youth Festival. The college gives opportunity to the students to take part in these competitions and students with full enthusiasm take part. For this festival, first college arranges competition at intra-college level. The selected students go for youth festival. On different places and different cities, the youth festival is organized. In this festival, there are competition of classical and light music singing, group song, mimicry, mime, folk dance, classical dance, collage, poster making, on the spot painting, Rangoli, elocution, Debate, etc.

Prof. Dr. Sumedh Sagane was Men team manager and Prof. Dr. Dhanashree Pande was Women team manager. Khushi Khatri, Janvee Pande and Akansha Sahu participated in events like Elocution, Rangoli and Mehandi.

D.V.Paud

Prof. Dr. Dhanashree Pande Convener, Cultural and Day Celebration Committee

Youth Festival SGBA University Amravati

Yuva Mohotsav

Yuva Mohotsav Khushi Khatri