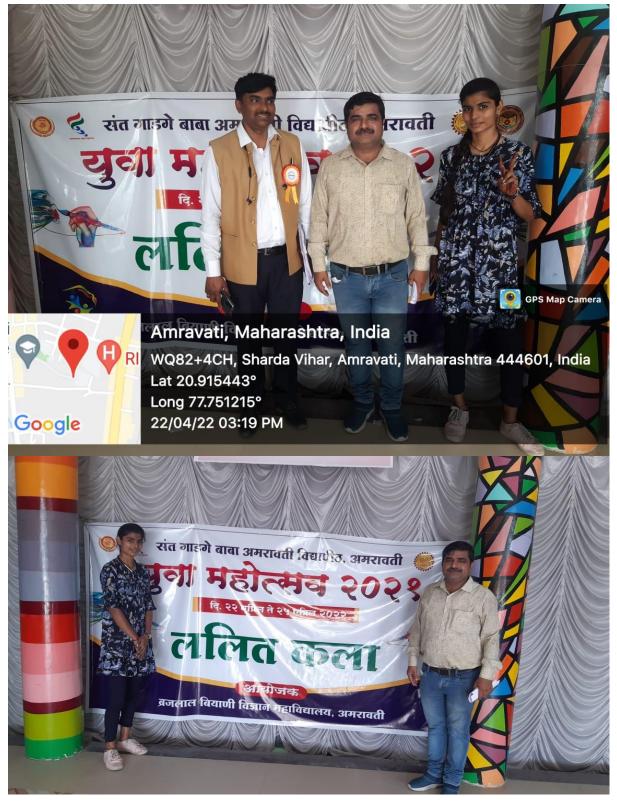

# **Youth Festival**

## Youth Festival

# 22""-25" April 2022

Every year Sant Gadge Baba Amravati University arranges inter-college level competitions in the name of Youth Festival. The college gives opportunity to the students to take part in these competitions and students with full enthusiasm take part. For this festival, first college arranges competition at intra-college level. The selected students go for youth festival. On different places and different cities, the youth festival is organized. In this festival, there are competition of classical and light music singing, group song, mimicry, mime, folk dance, classical dance, collage, poster making, on the spot painting, Rangoli, elocution, Debate, etc.

Prof. Dr. Sumedh Sagane was Men team manager and Prof. Dr. Dhanashree Pande was Women team manager. Khushi Khatri, Janvee Pande and Akansha Sahu participated in events like Elocution, Rangoli and Mehandi.