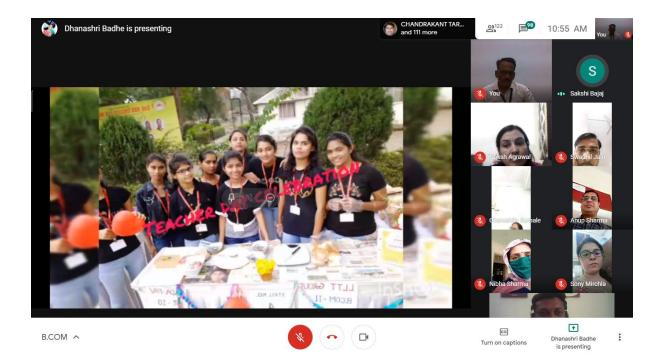

Dr. Sarvapalli Radhakrishnan was the visionary and a great teacher. He was first Vice President and second President of Independent India. He was interested in educational field and considered the world as the school. On his birthday, he used to say that the teachers should be felicitated on his birthday; such started the teacher's day celebration. So on 5<sup>th</sup> of September is celebrated as his birthday. On this day, students get in charge of the principle, teachers, non-teaching staff of the college to give their tribute to teachers. Students apply for Self-Governance program and interviews are taken. They are provided with special training and guidance before this day. Students themselves teach different topics. The excellent in-charge is rewarded with prize.

The students understand and express their experience and views on the relationship of teacher and student, how teacher influences students, how they guide, how they develop skills, etc through speech, poem, and programs. Respected chairperson Shri. Diliprajji Goenka and principle Dr. Devendra Vyas felicitate the teachers, non-teaching staff and students who work in different fields and earned special skill. Due to Covid pandemic, teacher's day program was conducted online.

# Bharatiya Seva Sadan's Smt. Radhadevi Goenka College for Women, Akola Department of Commerce Report on Online Teacher's Day Celebration

Students of B.Com III year organized **Online Teacher's Day Celebration** on **5<sup>th</sup> September**, **2021** for all the students of B.Com & M.Com. Hon. Principal Dr. Devendraji Vyas presided the event and described the importance of Guru in life and how they mentored and guided for overall development of students. Head, Department of Commerce Dr. Ambadas Pande appreciated all the students for conducting such a nice event and blessed them. Sonam Shukla and Devyani Chavan have conducted the whole session. Students organized various activities like Quiz and surprising games for all the teachers and students and everyone enjoyed it. Mrs. Harshada Wadhone .Dr.Vinod Chavan, Dr. Anup Sharma, Dr. Rupa Gupta, Dr. Sanjay Vite, Mr. Swapnil Jain and other faculty members enjoyed this event .