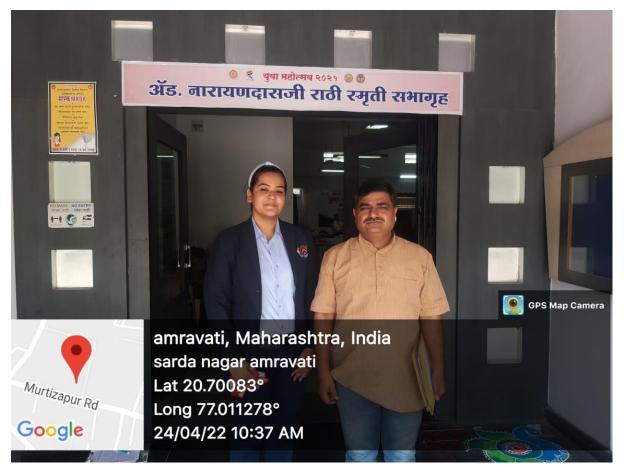

Prof. Dr. Sumedh Sagane was Men team manager and Prof. Dr. Dhanashree Pande was Women team manager. Khushi Khatri, Janvee Pande and Akansha Sahu participated in events like Elocution, Rangoli and Mehandi.

D.V.Paud

Prof. Dr. Dhanashree Pande Convener, Cultural and Day Celebration Committee

Youth Festival SGBA University Amravati

Yuva Mohotsav

Yuva Mohotsav Khushi Khatri